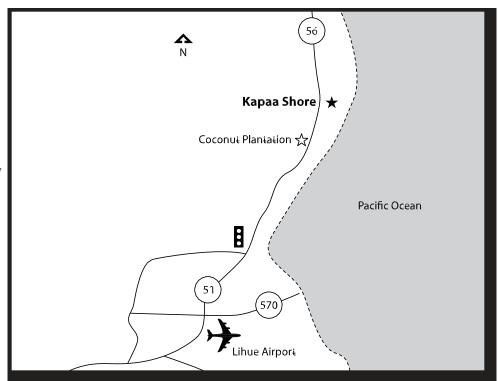

# **Driving Directions**

#### Location

Kapaa Shore is located on Kuhio Highway 56.

#### From the Lihue Airport

- Turn right onto Highway 51.
- Proceed 1 ½ miles to the Hanamaulu stoplight.
- There, Highway 51 becomes Highway 56. Continue north on Highway 56 approximately 5 ½ miles to Kapaa Shore Resort.